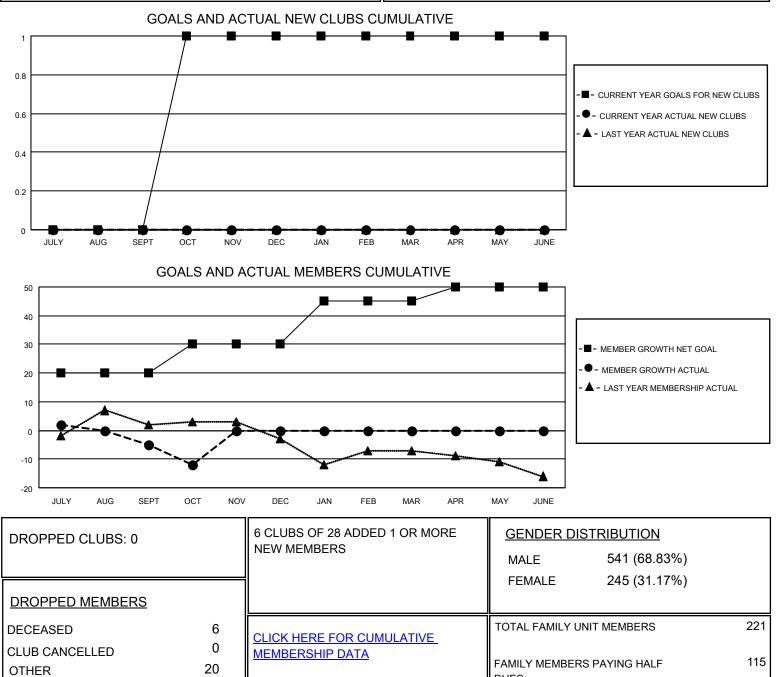

## LOCATION PENNSYLVANIA

District 14 J

Results as of: 10/31/2020

| Clubs                 |               |           |               | Members               |                        |                         |                                                    |
|-----------------------|---------------|-----------|---------------|-----------------------|------------------------|-------------------------|----------------------------------------------------|
| RESULTS FOR 2020-2021 |               |           |               | RESULTS FOR 2020-2021 |                        |                         |                                                    |
| QUARTER               | NEW CLUB GOAL | NEW CLUBS | DROPPED CLUBS | QUARTER               | BER GROWTH NET<br>GOAL | MEMBER GROWTH<br>ACTUAL | DROPPED<br>MEMBERS ACTUAL<br>(including transfers) |
| JULY/AUG/SEPT         | 0             | 0         | 0             | JULY/AUG/SEPT         | 20                     | 10                      | 14                                                 |
| OCT/NOV/DEC           | 1             | 0         | 0             | OCT/NOV/DEC           | 10                     | 5                       | 12                                                 |
| JAN/FEB/MAR           | 0             | 0         | 0             | JAN/FEB/MAR           | 15                     | 0                       | 0                                                  |
| APR/MAY/JUNE          | 0             | 0         | 0             | APR/MAY/JUNE          | 5                      | 0                       | 0                                                  |